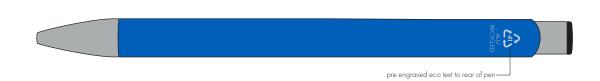

## **PANTONE REFERENCE(S)**

Colour 1

Colour 2

Colour 3

Colour 4

ARTWORK SCALE 100% Standard Print Area: 50mm x 20mm

Product Image for visualisation - colours may vary

The dashed line is to demonstrate print area and will not appear on your printed item