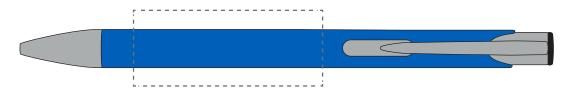

## **PANTONE REFERENCE(S)**

Colour 1

Colour 2

Colour 3

Colour 4

ARTWORK SCALE 100% Standard Print Area: 50mm x 20mm

Product Image for visualisation - colours may vary

The dashed line is to demonstrate print area and will not appear on your printed item